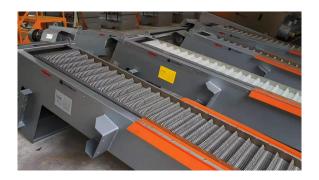

## **MECHANICAL BAR SCREEN**

QY series automatic mechanical traveling bar screen is a filter for preliminary treatment, designed to remove debris and other inorganic material from the wastewater to protect downstream treatment process.

QY series bar screen consists of many stainless steel rake teeth which are mounted in parallel with the spacings between 2mm to 50mm, in a traveling chain. Screenings from the wastewater will be lifted out of water level by the rake teeth, and transported to a screw conveyor.