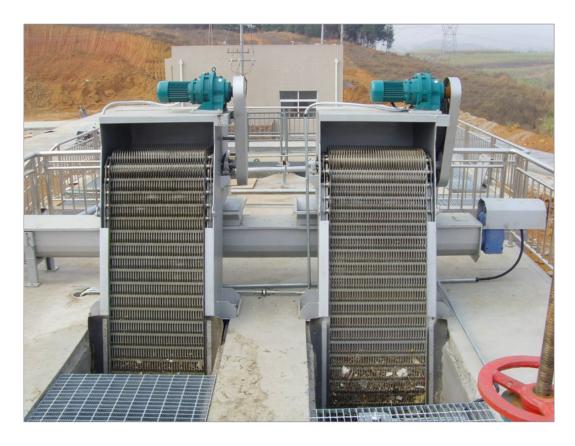

## **MECHANICAL BAR SCREEN**

QY series automatic mechanical traveling bar screen is a filter for preliminary treatment, designed to remove debris and other inorganic material from the wastewater to protect downstream treatment process.

QY series bar screen consists of many stainless steel rake teeth which are mounted in parallel with the spacings between 2mm to 50mm, in a traveling chain. Screenings from the wastewater will be lifted out of water level by the rake teeth, and transported to a screw conveyor.