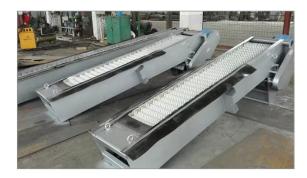

## **MECHANICAL BAR SCREEN**

QY series automatic mechanical traveling bar screen is a filter for preliminary treatment, designed to remove debris and other inorganic material from the wastewater to protect downstream treatment process.

QY series bar screen consists of many stainless steel rake teeth which are mounted in parallel with the spacings between 2mm to 50mm, in a traveling chain. Screenings from the wastewater will be lifted out of water level by the rake teeth, and transported to a screw conveyor.