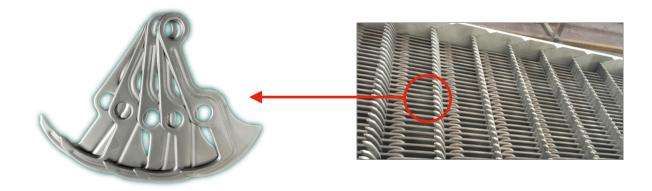

QY series bar screen consists of many stainless steel rake teeth which are mounted in parallel with the spacings between 2mm to 50mm, in a traveling chain. Screenings from the wastewater will be lifted out of water level by the rake teeth, and transported to a screw conveyor.