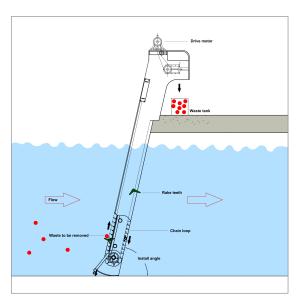

## **MECHANICAL BAR SCREEN**

QY series automatic mechanical traveling bar screen is a filter for preliminary treatment, designed to remove debris and other inorganic material from the wastewater to protect downstream treatment process.

QY series bar screen consists of many stainless steel rake teeth which are mounted in parallel with the spacings between 2mm to 50mm, in a traveling chain. Screenings from the wastewater will be lifted out of water level by the rake teeth, and transported to a screw conveyor.